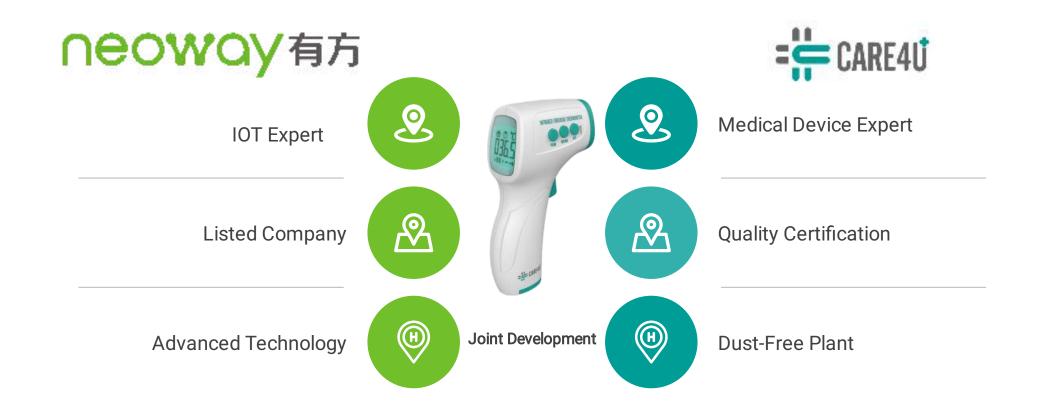

## **Product Features**

Care4u Infrared Forehead Thermometer is a new generation of infrared forehead thermometer jointly developed by

Neoway Technology and Hunan Zhongliankang Medical Technology Co., Ltd.

# **Product Advantages**

#### Non-contact

No contact guarantees the best hygiene, thereby greatly reducing the risk of being tested and the operator being infected by bacterial viruses.

#### Efficient & Accurate

Simple operation Non-contact Sensitive, no need to wait Accurate measurement

#### **Best Infrared Sensor**

Self-developed infrared module accurate to 0.2 °C stable, fast and accurate Strong adaptability 5.5um infrared filter Wide measurement range

#### **Smart Power Saving**

Supports automatic shutdown Two AAA batteries can be used more than 3000 times