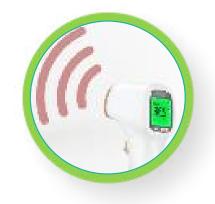

### CARE4U INFRARED FOREHEAD THERMOMETER

**1 Second Temperature Measurement** 

**Quick & Accurate** 

Place the forehead thermometer within 2-5cm of the forehead, and align it according to the green guide light, The screen displays a horizontal line ("—")