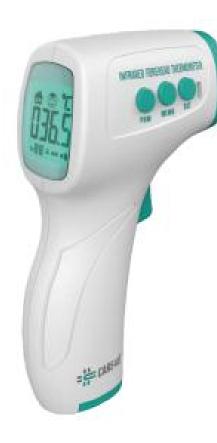

### CARE4U INFRARED FOREHEAD THERMOMETER

**1 Second Temperature Measurement** 

**Quick & Accurate** 

### **Thermometers We Used in Those Years**

Care4u Infrared Forehead Thermometer

## **Product Features**

Care4u Infrared Forehead Thermometer is a new generation of infrared forehead thermometer jointly developed by

Neoway Technology and Hunan Zhongliankang Medical Technology Co., Ltd.