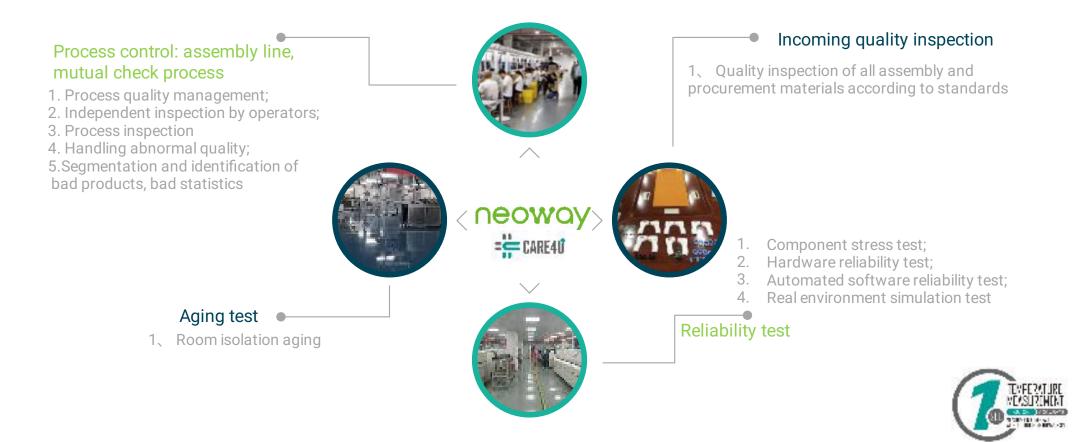

# **Quality Control**

By controlling the unstable factors such as operators, equipment, materials, operating methods and test environment, the quality is controlled according to the "three-requires" and "three-checks" principles.