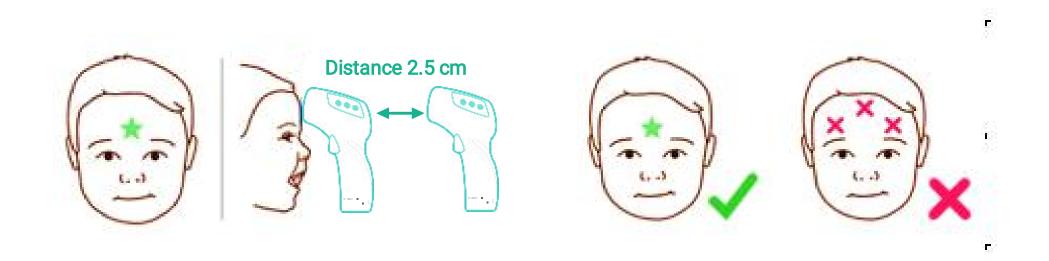

Place the forehead thermometer within 2-5cm of the forehead, and align it according to the green guide light, The screen displays a horizontal line ("—")