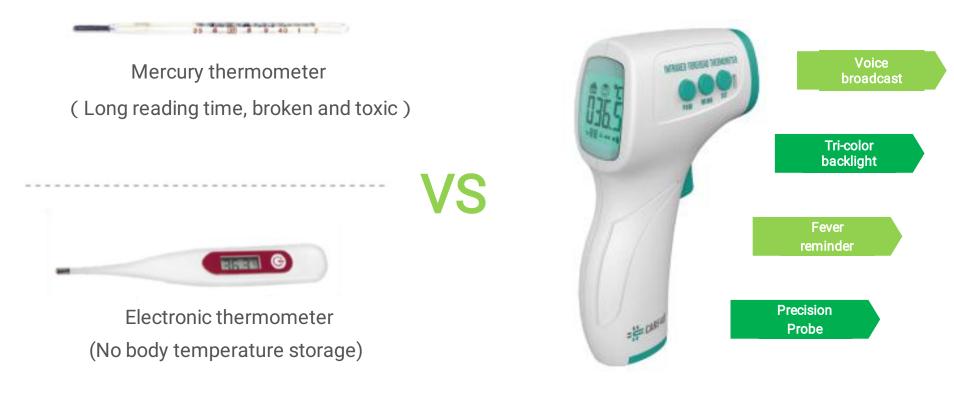

#### Efficient & Accurate

Simple operation Non-contact Sensitive, no need to wait Accurate measurement

#### **Best Infrared Sensor**

Self-developed infrared module accurate to 0.2 °C stable, fast and accurate Strong adaptability 5.5um infrared filter Wide measurement range

#### **Smart Power Saving**

Supports automatic shutdown Two AAA batteries can be used more than 3000 times