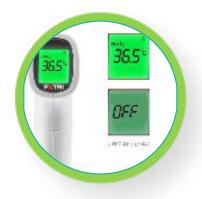

Place the forehead thermometer within 2-5cm of the forehead, and align it according to the green guide light, The screen displays a horizontal line ("—")

# **Product Parameters**

| Measurement method:          | Infrared non-contact                     |
|------------------------------|------------------------------------------|
| Measuring distance:          | 2~5cm                                    |
| Temperature measurement rang | e: 32°C~42°C                             |
| Sound:                       | Buzzer, 30 dB, Switch control            |
| Temperature measurement accu | ırac¥0.2℃                                |
| Storage:                     | Store critical data                      |
| Low battery reminder:        | Battery displayed on screen              |
| Low power consumption:       | 15s Automatic shutdown without operation |
| Battery:                     | Two AAA batteries                        |