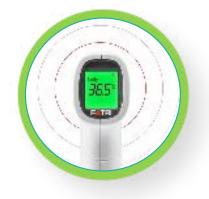

#### **Best Infrared Sensor**

Self-developed infrared module accurate to 0.2 °C stable, fast and accurate Strong adaptability 5.5um infrared filter Wide measurement range