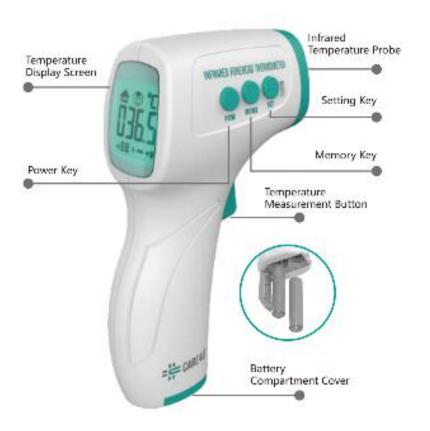

Place the forehead thermometer within 2-5cm of the forehead, and align it according to the green guide light, The screen displays a horizontal line ("—")

# **Product Parameters**

| Measurement method:          | Infrared non-contact                     |
|------------------------------|------------------------------------------|
| Measuring distance:          | 2~5cm                                    |
| Temperature measurement rang | e: 32°C~42°C                             |
| Sound:                       | Buzzer, 30 dB, Switch control            |
| Temperature measurement accu | ırac¥0.2℃                                |
| Storage:                     | Store critical data                      |
| Low battery reminder:        | Battery displayed on screen              |
| Low power consumption:       | 15s Automatic shutdown without operation |
| Battery:                     | Two AAA batteries                        |