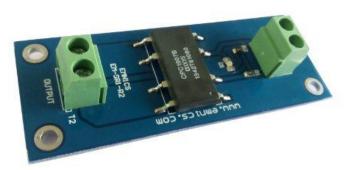

## **EX-S2-SOLID STATE RELAY**

EMNICS introduces EX-S2 a solid state relay break out board carrying IXYS CPC1907B relay. Solid-state relay (SSR) is an electronic switching device that switches ON/OFF its Output Terminal when a small external voltage is applied across its control terminals. CPC1907B is normally open optically coupled relay with 5000<sub>rms</sub> input to output isolation. Input is connected parallel with a led to indicate the relay Input Status.

- Handle load current Up to 6A DC and 6A AC
- 5000V rms Input/output Isolation
- High Reliability
- No Moving Part
- Low Input Drive Requirement(TTL / CMOS Compatible)
- Arc-Free Circuit
- Ni EMI/RFI Generation
- DIN RAIL Mount -Optional Casing